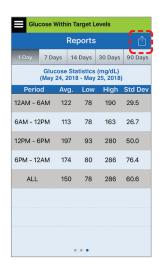

## The Glucose Statistics report:

- Provides average, low, and high glucose values based on preset time slots
- Is viewable for 1, 7, 14, 30, or 90 days of data
- Comparing data at different time intervals may help you and your health care provider see how changes to your diabetes care plan are working