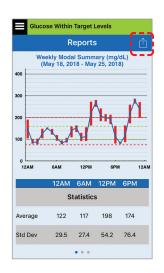

## The Weekly Modal Summary report:

- Provides a summary of your last seven days of glucose information in a 24 hour line graph format
- Makes it easy to see glucose trends by time of day
- Red bars show amount of glucose variability at a given time
- Scroll down to see additional glucose statistics based on pre-set time slots