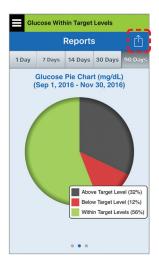

## The Glucose Pie Chart report:

- Shows time spent within your target range, below target range, and above target range
- Is viewable for 1, 7, 14, 30, or 90 days of data
- Comparing data at different time intervals may help you and your health care provider see how changes to your diabetes care plan are working