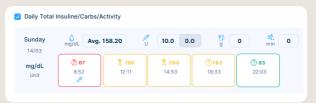

#### Summary: Relevant information for decision making

#### Measurements table: Simple display of all collected data for each day

|                                                                                                                                                                                                                                                                                                                                                                                                                                                                                                                                                                                                                                                                                                                                                                                                                                                                                                                                                                                                                                                                                                                                                                                                                                                                                                                                                                                                                                                                                                                                                                                                                                                                                                                                                                                                                                                                                                                                                                                                                                                                                                                           | Total count | Average   | Very High | Very Low | High | Target | Low | Std. dev. |
|---------------------------------------------------------------------------------------------------------------------------------------------------------------------------------------------------------------------------------------------------------------------------------------------------------------------------------------------------------------------------------------------------------------------------------------------------------------------------------------------------------------------------------------------------------------------------------------------------------------------------------------------------------------------------------------------------------------------------------------------------------------------------------------------------------------------------------------------------------------------------------------------------------------------------------------------------------------------------------------------------------------------------------------------------------------------------------------------------------------------------------------------------------------------------------------------------------------------------------------------------------------------------------------------------------------------------------------------------------------------------------------------------------------------------------------------------------------------------------------------------------------------------------------------------------------------------------------------------------------------------------------------------------------------------------------------------------------------------------------------------------------------------------------------------------------------------------------------------------------------------------------------------------------------------------------------------------------------------------------------------------------------------------------------------------------------------------------------------------------------------|-------------|-----------|-----------|----------|------|--------|-----|-----------|
| 🍖 Fasting                                                                                                                                                                                                                                                                                                                                                                                                                                                                                                                                                                                                                                                                                                                                                                                                                                                                                                                                                                                                                                                                                                                                                                                                                                                                                                                                                                                                                                                                                                                                                                                                                                                                                                                                                                                                                                                                                                                                                                                                                                                                                                                 | 16          | 171 mg/dL | 8%        | 3%       | 50%  | 38%    | 13% | 78 mg/dL  |
| Pre-meal  Output  Description  Output  Descrip | 3           | 68 mg/dL  | 0%        | 33%      | 0%   | 33%    | 67% | 28 mg/dL  |
| T Post-meal                                                                                                                                                                                                                                                                                                                                                                                                                                                                                                                                                                                                                                                                                                                                                                                                                                                                                                                                                                                                                                                                                                                                                                                                                                                                                                                                                                                                                                                                                                                                                                                                                                                                                                                                                                                                                                                                                                                                                                                                                                                                                                               | 3           | 156 mg/dL | 0%        | 0%       | 67%  | 33%    | 0%  | 43 mg/dL  |
| No flag                                                                                                                                                                                                                                                                                                                                                                                                                                                                                                                                                                                                                                                                                                                                                                                                                                                                                                                                                                                                                                                                                                                                                                                                                                                                                                                                                                                                                                                                                                                                                                                                                                                                                                                                                                                                                                                                                                                                                                                                                                                                                                                   | 5           | 245 mg/dL | 60%       | 0%       | 80%  | 20%    | 0%  | 62 mg/dL  |
| ** All                                                                                                                                                                                                                                                                                                                                                                                                                                                                                                                                                                                                                                                                                                                                                                                                                                                                                                                                                                                                                                                                                                                                                                                                                                                                                                                                                                                                                                                                                                                                                                                                                                                                                                                                                                                                                                                                                                                                                                                                                                                                                                                    | 5           | 167 mg/dL | 0%        | 0%       | 40%  | 60%    | 0%  | 53 mg/dL  |