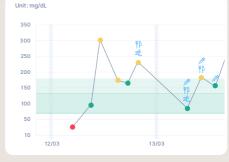

## A new way to view blood glucose results

Provides understanding of glucose values thanks to:

## **Glucose concentration ranges:** To view the percentage of readings in each glucose concentration range

**Glucose concentration distribution:** View variability of glucose readings