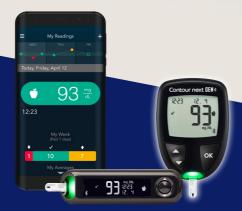

# Connect with your patients' data remotely\*

To assist with diabetes management, invite your patients to share their blood glucose results.

www.glucocontro.online

patients

## Easy access to patient information

Available on one screen with a single click

Panel with general CONTO statistics and complete list of registered

Fast and easy access to CONTOUR®DIABETES app data stored in CONTOUR®CLOUD.

Personalized information about each registered patient (target ranges, time frames)

Patient and physician name included for example purposes

Generate reports (Including AGP report\*, PDF, print)

A secure environment for your patients to share information with you

Quick data summary traffic light color coded charts