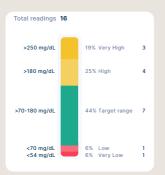

## **Glucose concentration ranges:** To view the percentage of readings in each glucose concentration range

**Glucose concentration distribution:** View variability of glucose readings