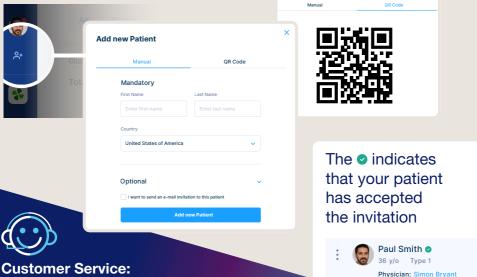

Simple onboarding and patients

invitation

#### Register in 3 simple steps

- 1. Visit alucocontro.online and click register
- 2. Fill out information
- 3. Wait for the approval from the practice administrator<sup>†</sup>

#### Click "Add new patient"

**Customer Service:** 

Phone: 1-800-348-8100

**Email: support@contournext.com** 

ascensiadiabetes.com

† It may take up to 24 hours

SdNcenter is the legal manufacturer and developer of GluccoContro.online and is partnering with Ascensia to market and deliver the tool to HCP and Patient users.