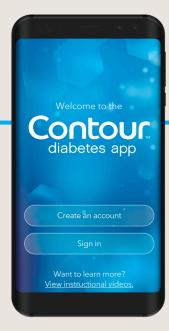

## An easy and quick way to share your blood glucose results with your healthcare professional

Become a CONTOUR®DIABETES app user and connect with your healthcare professional remotely\*

2 Create an account

## **Customer Service:**

Phone: 1-800-348-8100

Email: support@contournext.com

ascensiadiabetes.com

Log in with your CONTOUR®DIABETES appusername and password

Fill out your information

SdNcenter is the legal manufacturer and developer of GluccoContro.online and is partnering with Ascensia to market and deliver the tool to HCP and Patient users.