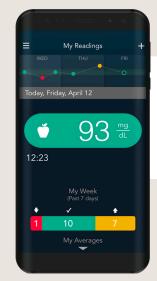

## Simple onboarding to enable remote blood glucose assessment with your healthcare professional

Wait for the invitation from your healthcare professional Invitation via email or Invitation via QR code