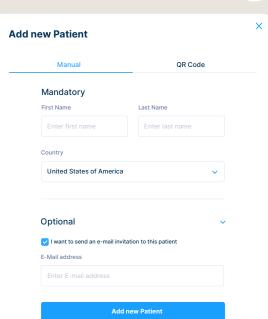

## **Customer Service:**

Phone: 1-800-348-8100

Email: support@contournext.com

ascensiadiabetes.com

Log in with your CONTOUR®DIABETES appusername and password

Fill out your information

SdNcenter is the legal manufacturer and developer of GluccoContro.online and is partnering with Ascensia to market and deliver the tool to HCP and Patient users.