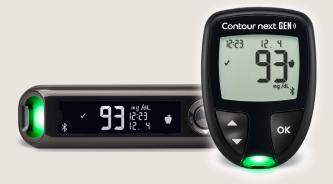

For a list of compatible devices, please visit compatibility.contourone.com

Pair your compatible CONTOUR® meter

For more information visit: ascensiadiabetes.com