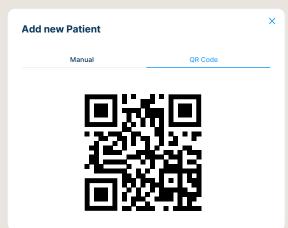

## Simple onboarding to enable remote blood glucose assessment with your healthcare professional

Wait for the invitation from your healthcare professional Invitation via email or Invitation via QR code

Receive an email invitation and click on the link\*

\*Healthcare professional to initiate the invitation